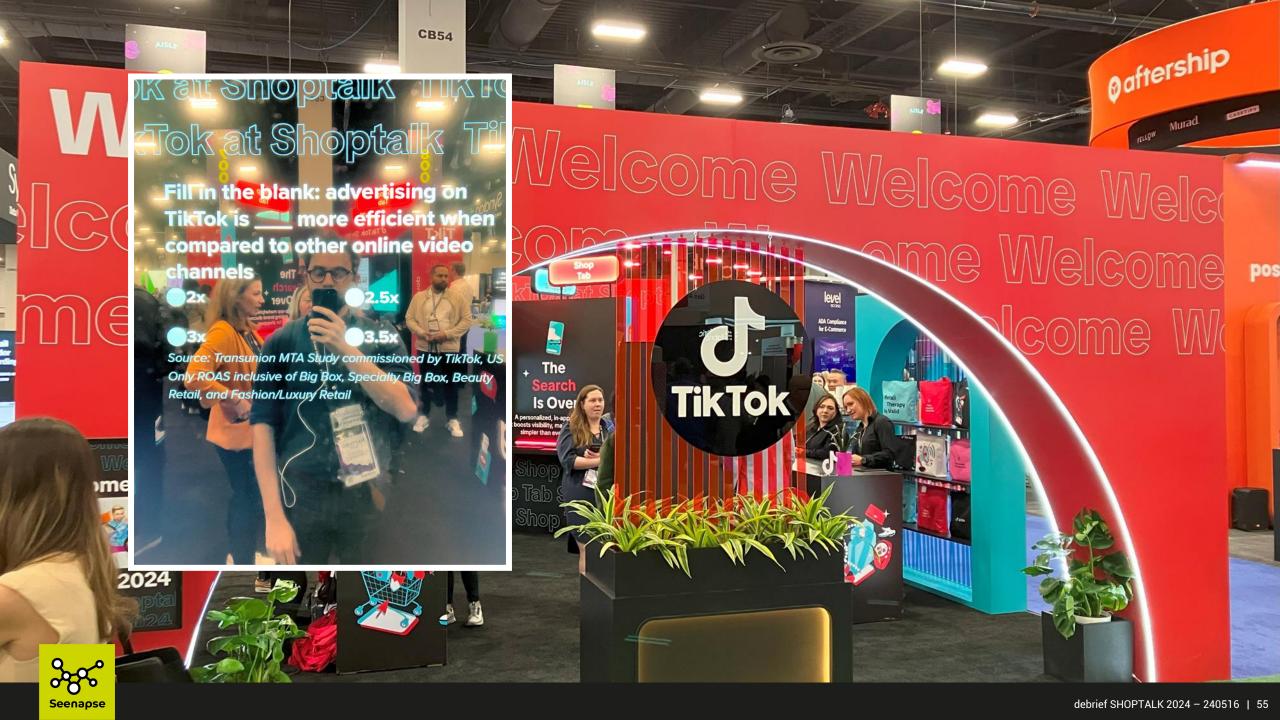

## L'audience au cœur du commerce de demain

Creators are ushering in a new era of commerce

Half of US social users will make a purchase from social media in 2024

TikTok has the most users who are buyers