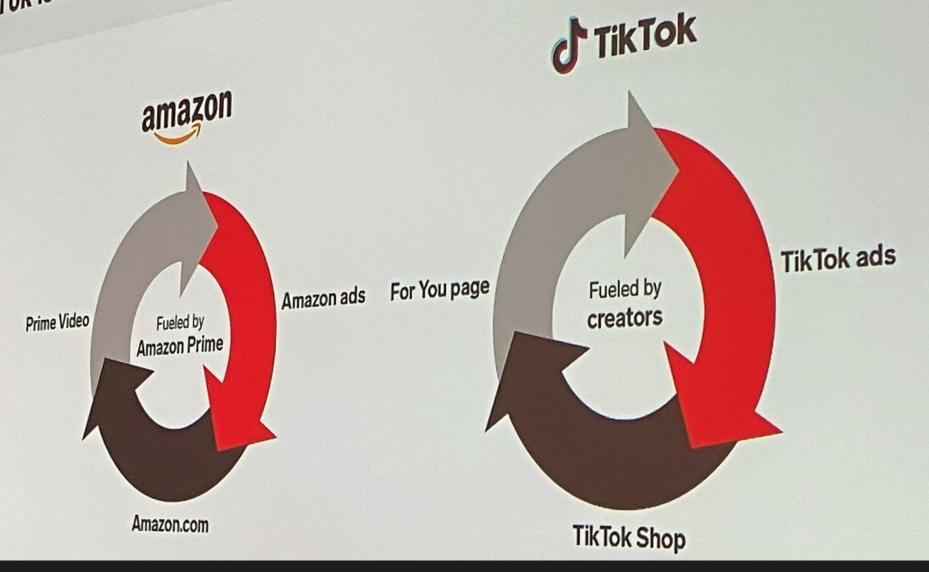

## L'audience au cœur du commerce de demain

Creators are ushering in a new era of commerce

Half of US social users will make a purchase from social media in 2024

TikTok has the most users who are buyers

# TikTok is well positioned to capitalize on the