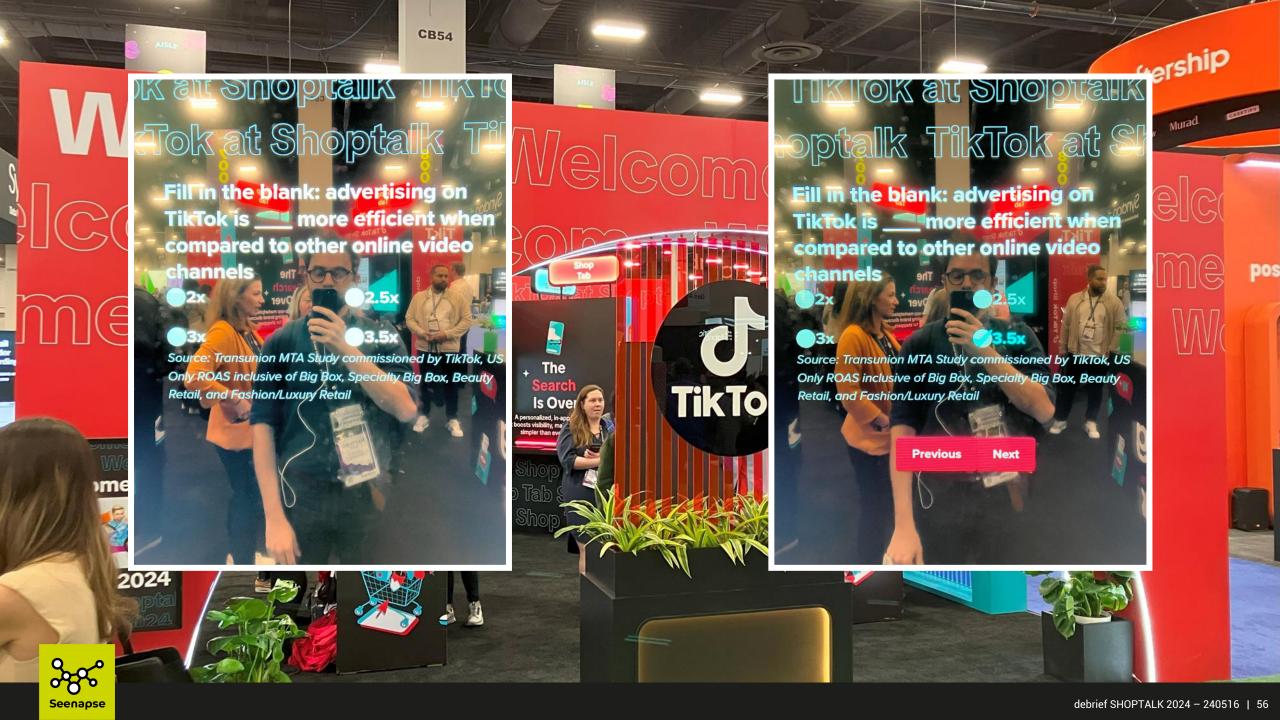

d. The Miller was designed to offer a stylish, feature-rich jacket for the true skiers that require dependable outerwear that keeps out EVERYTHING mother nature throws at it.

Style: L11007

Color: CLAY

Size:

















\$65 Guaranteed Buyback with CROISSANT No Fees. No Obligations. <u>Learn more</u>

Only a few left in size M of this color.

ADD TO CART



**CROISSANT** 





Chrome Extension Discover Shops FAQs CROISSANT EXTENSION INSTALLED 🗸 PARTNER WITH US





























## L'audience au cœur du commerce de demain







Creators are ushering in a new era of commerce





Half of US social users will make a purchase from social media in 2024





TikTok has the most users who are buyers





# TikTok is well positioned to capitalize on the





































# Four ways shoppable video comes to life



#### Online Video

Brands advertising on Youtube r other offsite properties nould incorporate shoppability to their OLV assets

#### CTV

Brands looking to build an omnichannel experience with large audiences should include shoppable CTV in their media plans

#### Social Commerce

Brands who have highly engaged audiences should be using social commerce activations

#### Livestream

Brands looking to heighten social engagement and create an engaging conversation with shoppers should consider livestream events, especially with Gen Z audiences.

















Enter and confirm your phone number to shop holiday looks & decor

| 973 349 4481 |   |   |
|--------------|---|---|
| 1            | 2 | 3 |
| 4            | 5 | 6 |
| 7