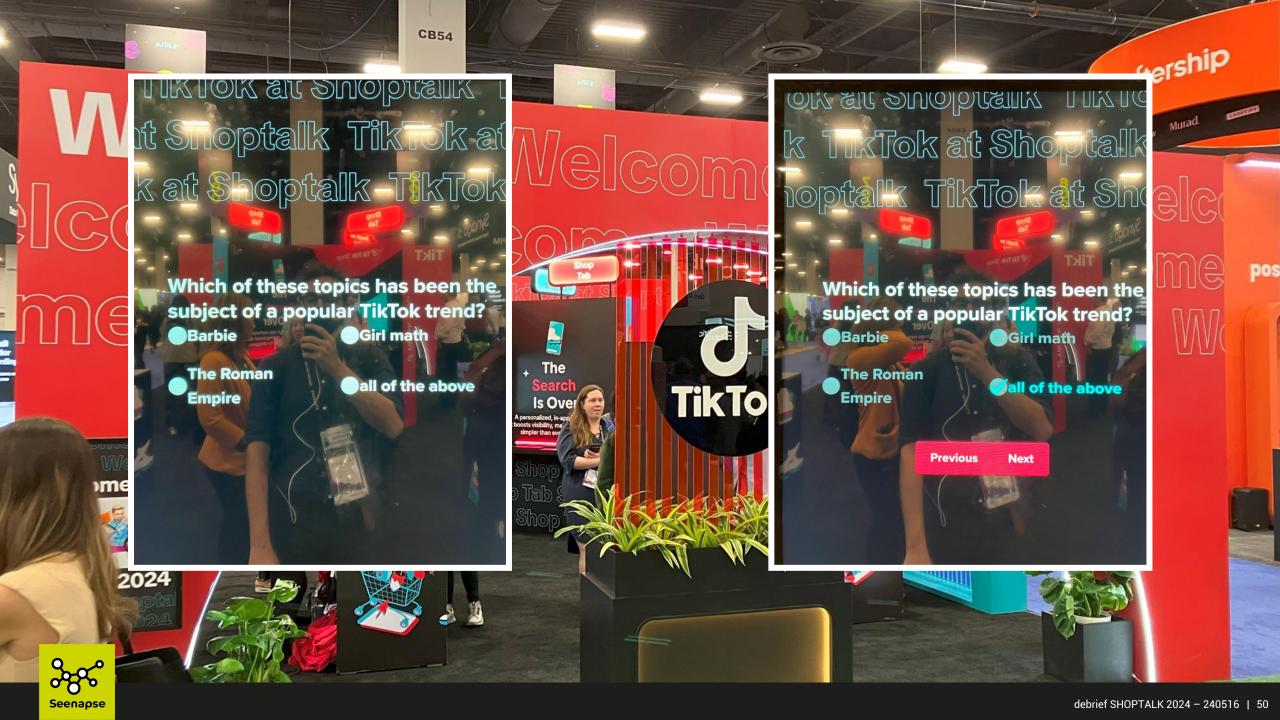

o best: Shred. The Miller was designed to offer a stylish, feature-rich jacket for the true skiers that require dependable outerwear that keeps out EVERYTHING mother nature throws at it.

Style: L11007

Color: CLAY

Size:

















\$65 Guaranteed Buyback with CROISSANT No Fees. No Obligations. <u>Learn more</u>

Only a few left in size M of this color.

ADD TO CART



**CROISSANT** 





Chrome Extension Discover Shops FAQs CROISSANT EXTENSION INSTALLED 🗸 PARTNER WITH US





























## L'audience au cœur du commerce de demain







Creators are ushering in a new era of commerce





Half of US social users will make a purchase from social media in 2024





TikTok has the most users who are buyers





# TikTok is well positioned to capitalize on the





































# Four ways shoppable video comes to life



#### Online Video

Brands advertising on Youtube r other offsite properties nould incorporate shoppability to their OLV assets

#### CTV

Brands looking to build an omnichannel experience with large audiences should include shoppable CTV in their media plans

#### Social Commerce

Brands who have highly engaged audiences should be using social commerce activations

#### Livestream

Brands looking to heighten social engagement and create an engaging conversation with shoppers should consider livestream events, especially with Gen Z audiences.

















Enter and confirm your phone number to shop holiday looks & decor

| 973 349 4481 |   |   |
|--------------|---|---|
| 1            | 2 | 3 |
| 4            | 5 | 6 |