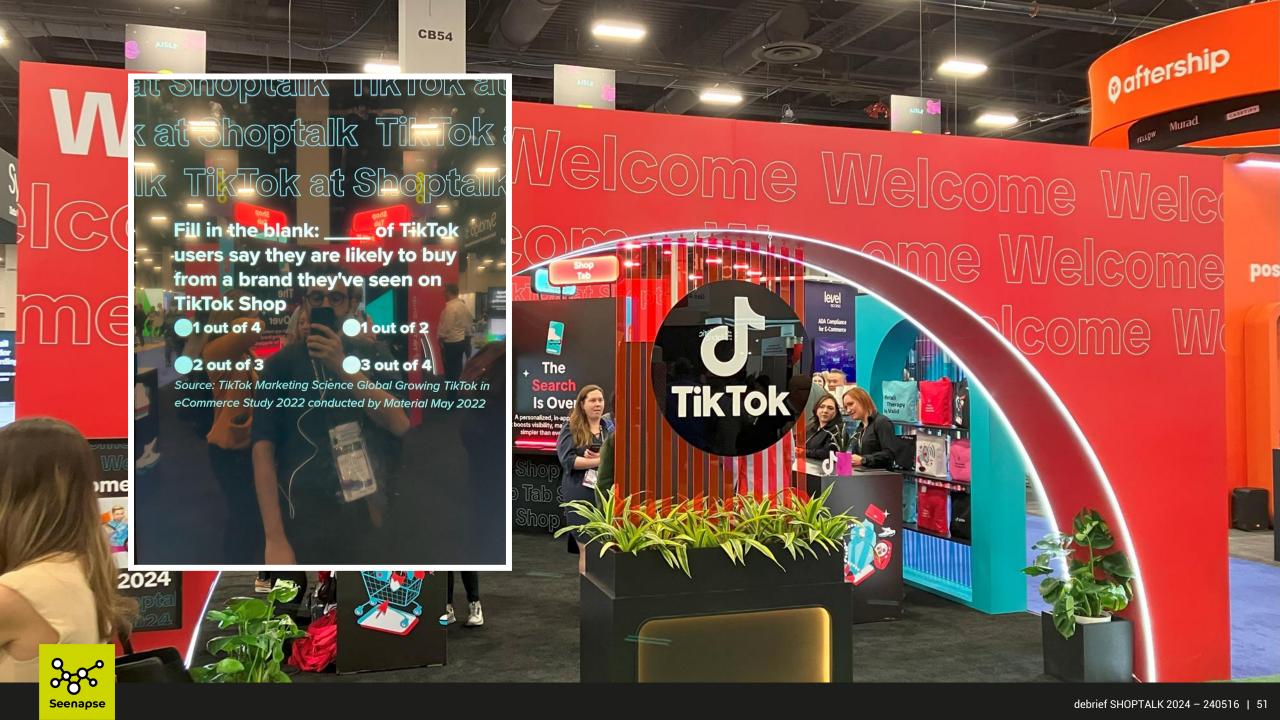

best: Shred. The Miller was designed to offer a stylish, feature-rich jacket for the true skiers that require dependable outerwear that keeps out EVERYTHING mother nature throws at it.

Style: L11007

Color: CLAY

Size:

















\$65 Guaranteed Buyback with CROISSANT No Fees. No Obligations. <u>Learn more</u>

Only a few left in size M of this color.

ADD TO CART



**CROISSANT** 





Chrome Extension Discover Shops FAQs CROISSANT EXTENSION INSTALLED 🗸 PARTNER WITH US





























## L'audience au cœur du commerce de demain







Creators are ushering in a new era of commerce





Half of US social users will make a purchase from social media in 2024





TikTok has the most users who are buyers





# TikTok is well positioned to capitalize on the





































# Four ways shoppable video comes to life



#### Online Video

Brands advertising on Youtube r other offsite properties nould incorporate shoppability to their OLV assets

#### CTV

Brands looking to build an omnichannel experience with large audiences should include shoppable CTV in their media plans

#### Social Commerce

Brands who have highly engaged audiences should be using social commerce activations

#### Livestream

Brands looking to heighten social engagement and create an engaging conversation with shoppers should consider livestream events, especially with Gen Z audiences.

















Enter and confirm your phone number to shop holiday looks & decor

| 973 349 4481 |   |   |
|--------------|---|---|
| 1            | 2 | 3 |
| 4            | 5 | 6 |
|