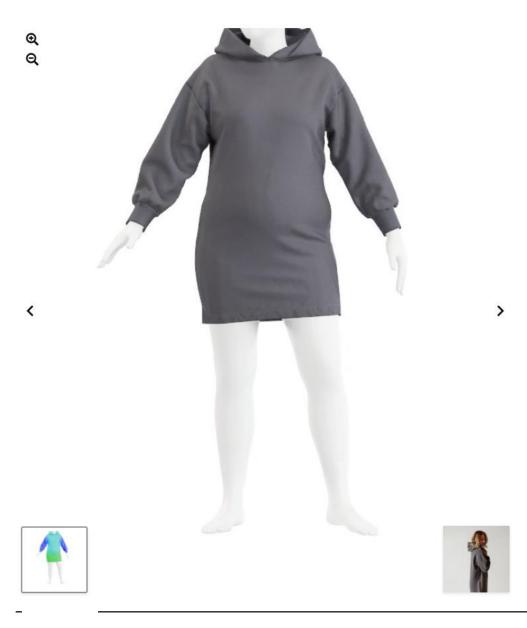

CHOOSE

Sophia Sophia is 5' 4" tall and usually wears L.

CHOOSE

The Hoodie Dress

\$128.00 USD

Avatar Measurements: Height - 5' 5"; Chest - 38"; Waist -

Add to cart

Buy with Shop Pay