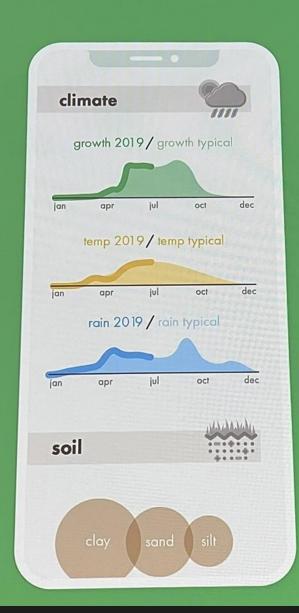

#### sunday

## Build credibility by showing what we know

 Meaningful friction is much better than less friction.