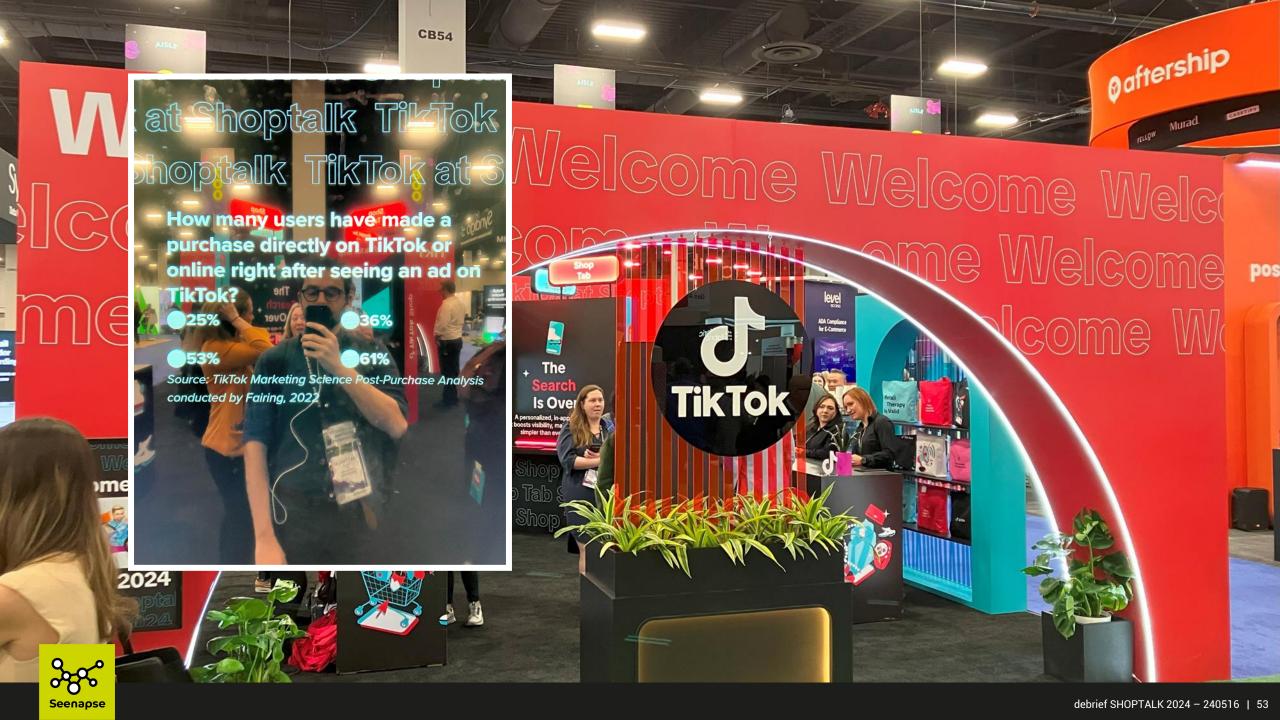

## L'audience au cœur du commerce de demain

Creators are ushering in a new era of commerce

Half of US social users will make a purchase from social media in 2024

TikTok has the most users who are buyers