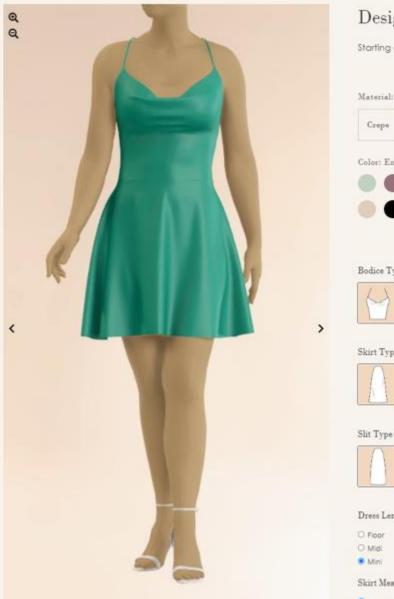

## Design Your Own

Starting at \$180

Material: Satin

Chiffon

Color: Emerald

O Maxi

O Above The Knee

- Skirt Measurement-Mini
- 17 inches