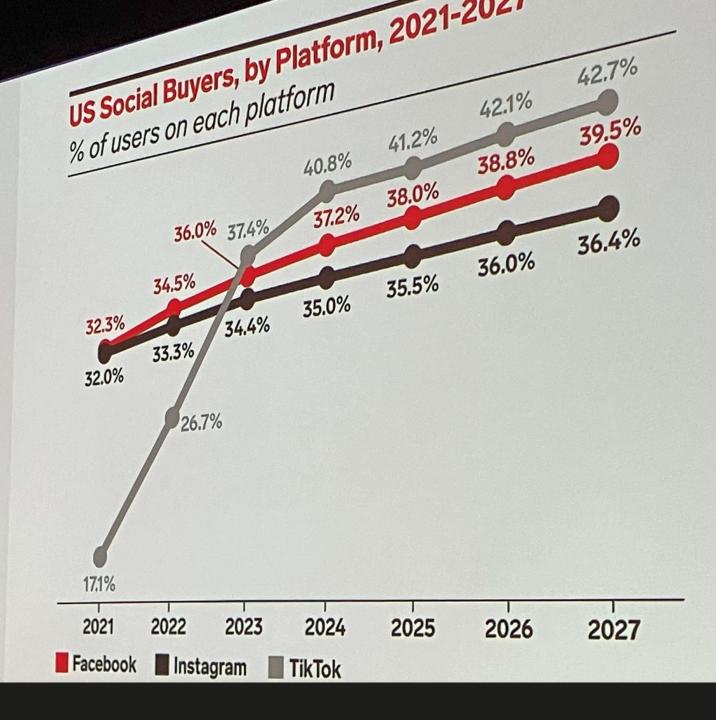

## L'audience au cœur du commerce de demain

Creators are ushering in a new era of commerce

Half of US social users will make a purchase from social media in 2024

TikTok has the most users who are buyers