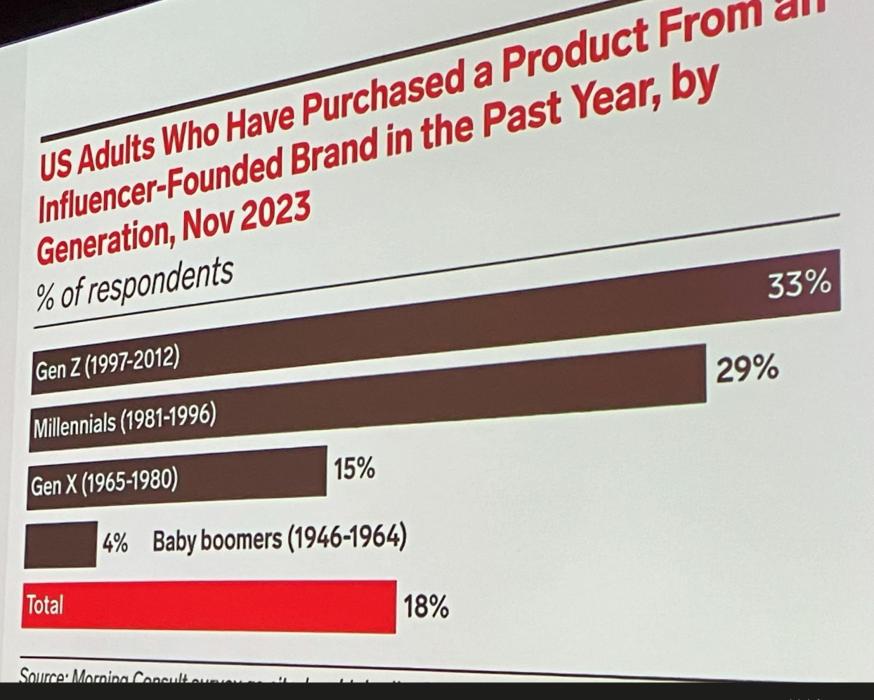

## L'audience au cœur du commerce de demain

Creators are ushering in a new era of commerce

Half of US social users will make a purchase from social media in 2024

TikTok has the most users who are buyers