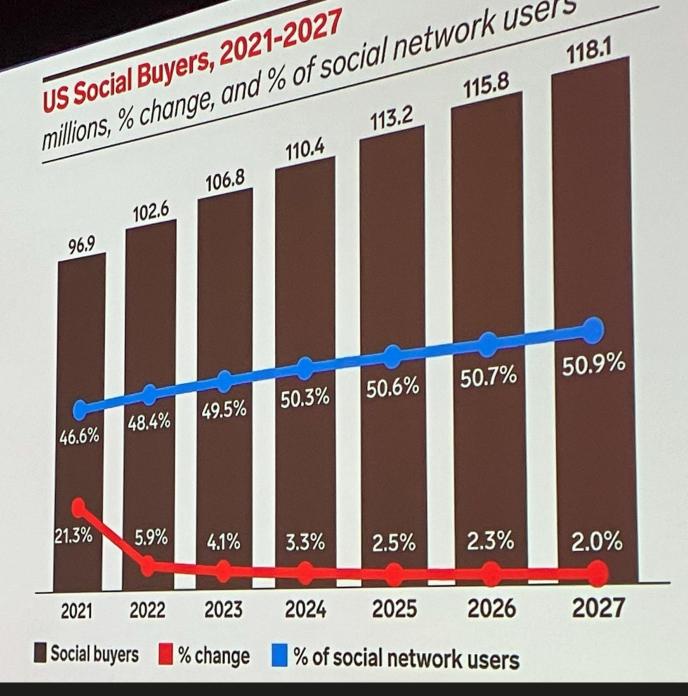

## L'audience au cœur du commerce de demain

Creators are ushering in a new era of commerce

Half of US social users will make a purchase from social media in 2024

TikTok has the most users who are buyers