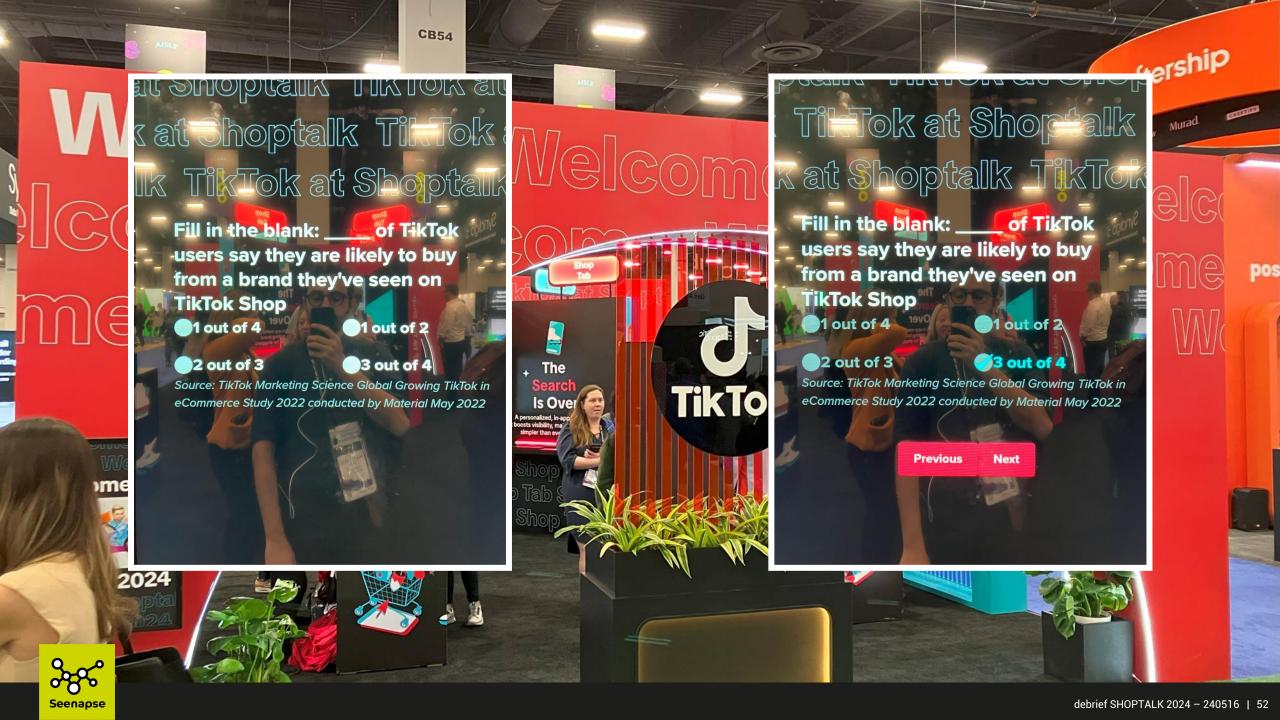

## L'audience au cœur du commerce de demain

Creators are ushering in a new era of commerce

Half of US social users will make a purchase from social media in 2024

TikTok has the most users who are buyers