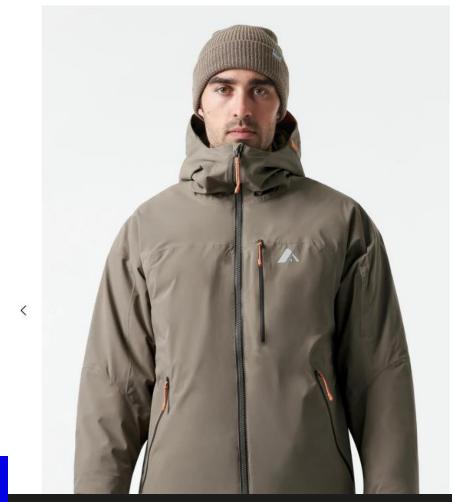

#### MEN'S MILLER HYBRID INSULATED **JACKET**

\$180.00 USD \$449.99 USD

Born cold, born modern. The minimalist, modern design of the Miller Jacket makes it the ideal choice for those skiers who were born cold to do what they do best: Shred. The Miller was designed to offer a stylish, feature-rich jacket for the true skiers that require dependable outerwear that keeps out EVERYTHING mother nature throws at it.

Style: L11007

Color: CLAY

Size:

\$65 Guaranteed Buyback with CROISSANT No Fees. No Obligations. <u>Learn more</u>

Only a few left in size M of this color.

ADD TO CART

**CROISSANT** 

Chrome Extension Discover Shops FAQs CROISSANT EXTENSION INSTALLED 🗸 PARTNER WITH US