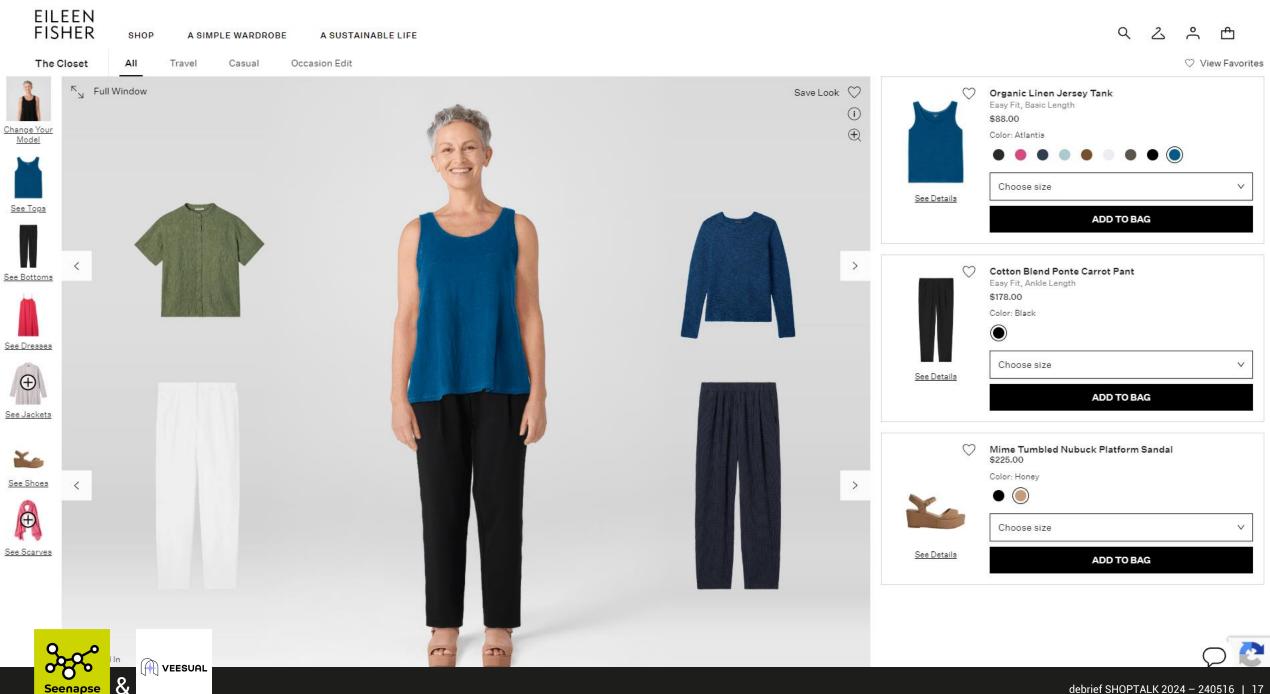

# Introducing **PERSONA** by AI.FASHION

Al. Fashion is proud to pioneer a new approach to fashion photography - a harmonious blend of technology and humanity.

In partnership with real-life models, we enable brands to digitally hire models for photoshoots.

×

Anna Anna is 5' 1" tall and usually wears PS.

Malika Malika is 5' 7" tall and usually wears M.

CHOOSE

Change your model (8)

Nicole Nicole is 5' 10" tall and usually wears XS.

CHOOSE

Katrina Katrina is 5' 2" tall and usually wears PS.

CHOOSE

Sophia Sophia is 5' 4" tall and usually wears L.

CHOOSE

The Hoodie Dress

\$128.00 USD

Avatar Measurements: Height - 5' 5"; Chest - 38"; Waist -

Add to cart

Buy with Shop Pay