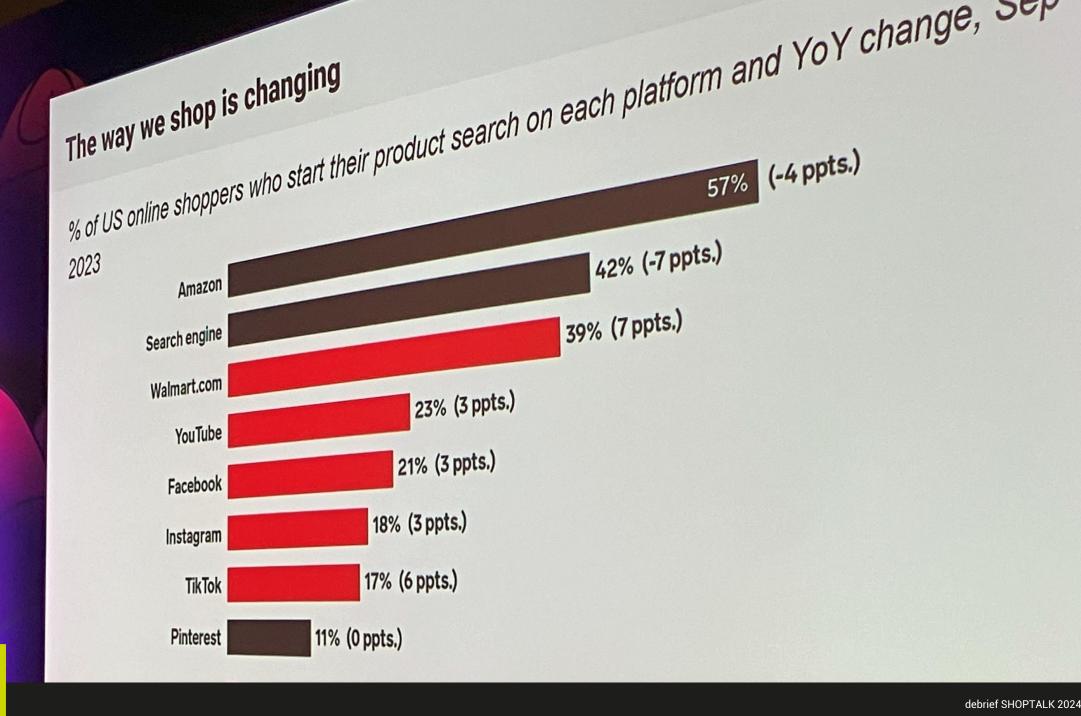

## L'audience au cœur du commerce de demain

Creators are ushering in a new era of commerce

Half of US social users will make a purchase from social media in 2024

TikTok has the most users who are buyers