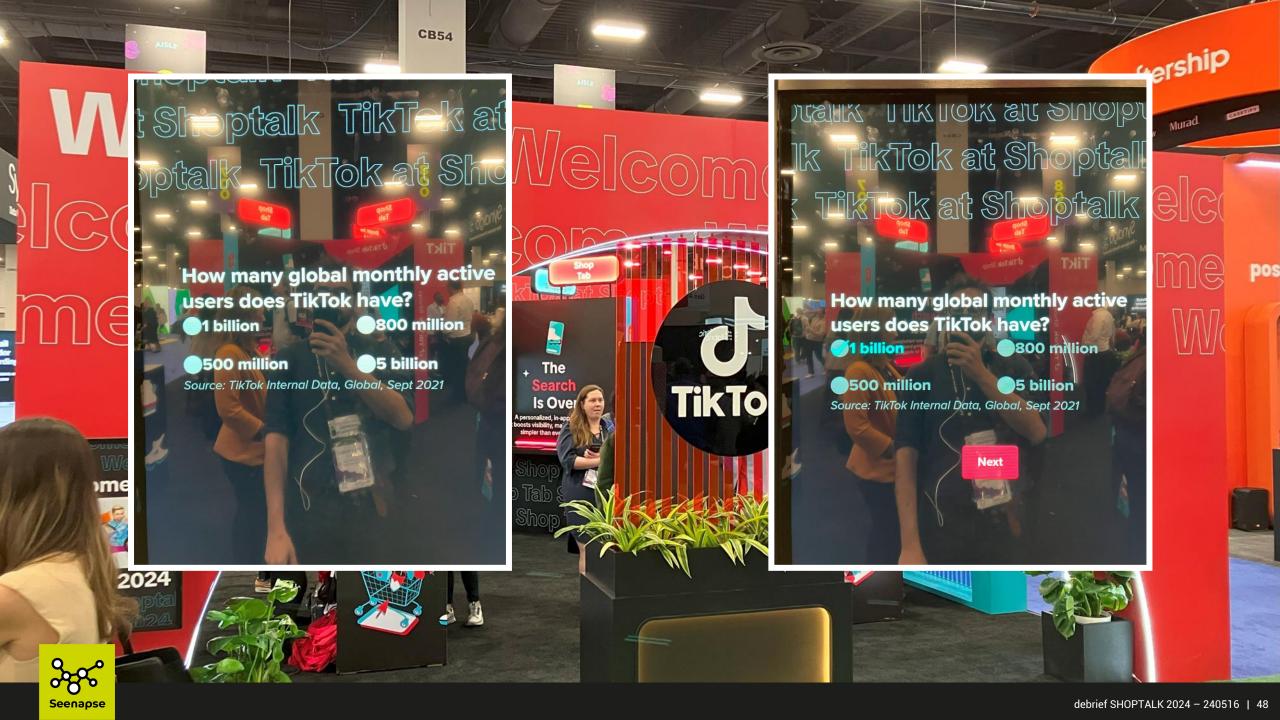

ey do best: Shred. The Miller was designed to offer a stylish, feature-rich jacket for the true skiers that require dependable outerwear that keeps out EVERYTHING mother nature throws at it.

Style: L11007

Color: CLAY

Size:

















\$65 Guaranteed Buyback with CROISSANT No Fees. No Obligations. <u>Learn more</u>

Only a few left in size M of this color.

ADD TO CART



**CROISSANT** 





Chrome Extension Discover Shops FAQs CROISSANT EXTENSION INSTALLED 🗸 PARTNER WITH US





























## L'audience au cœur du commerce de demain







Creators are ushering in a new era of commerce





Half of US social users will make a purchase from social media in 2024





TikTok has the most users who are buyers





# TikTok is well positioned to capitalize on the





































# Four ways shoppable video comes to life



#### Online Video

Brands advertising on Youtube r other offsite properties nould incorporate shoppability to their OLV assets

#### CTV

Brands looking to build an omnichannel experience with large audiences should include shoppable CTV in their media plans

#### Social Commerce

Brands who have highly engaged audiences should be using social commerce activations

#### Livestream

Brands looking to heighten social engagement and create an engaging conversation with shoppers should consider livestream events, especially with Gen Z audiences.

















Enter and confirm your phone number to shop holiday looks & decor

| 973 349 4481 |   |   |
|--------------|---|---|
| 1            | 2 | 3 |
| 4            | 5 |