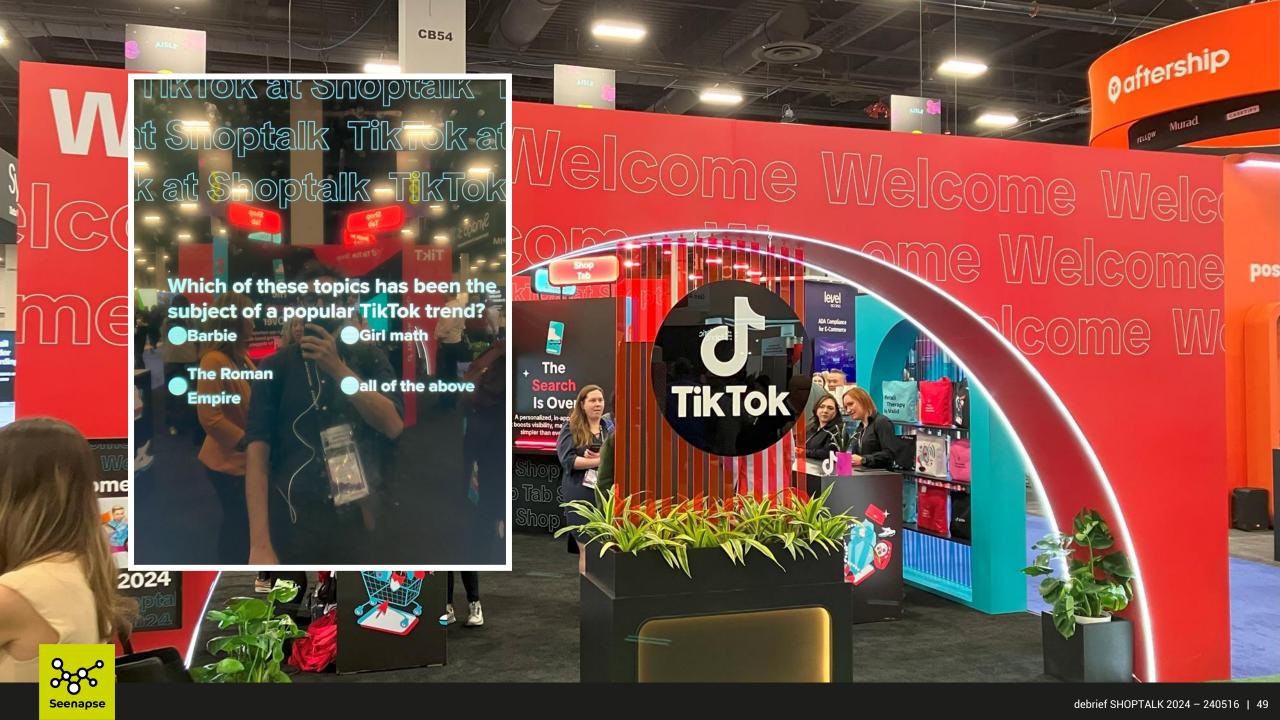

do best: Shred. The Miller was designed to offer a stylish, feature-rich jacket for the true skiers that require dependable outerwear that keeps out EVERYTHING mother nature throws at it.

Style: L11007

Color: CLAY

Size:

















\$65 Guaranteed Buyback with CROISSANT No Fees. No Obligations. <u>Learn more</u>

Only a few left in size M of this color.

ADD TO CART



**CROISSANT** 





Chrome Extension Discover Shops FAQs CROISSANT EXTENSION INSTALLED 🗸 PARTNER WITH US





























## L'audience au cœur du commerce de demain







Creators are ushering in a new era of commerce





Half of US social users will make a purchase from social media in 2024





TikTok has the most users who are buyers





# TikTok is well positioned to capitalize on the





































# Four ways shoppable video comes to life



#### Online Video

Brands advertising on Youtube r other offsite properties nould incorporate shoppability to their OLV assets

#### CTV

Brands looking to build an omnichannel experience with large audiences should include shoppable CTV in their media plans

#### Social Commerce

Brands who have highly engaged audiences should be using social commerce activations

#### Livestream

Brands looking to heighten social engagement and create an engaging conversation with shoppers should consider livestream events, especially with Gen Z audiences.

















Enter and confirm your phone number to shop holiday looks & decor

| 973 349 4481 |   |   |
|--------------|---|---|
| 1            | 2 | 3 |
| 4            | 5 | 6