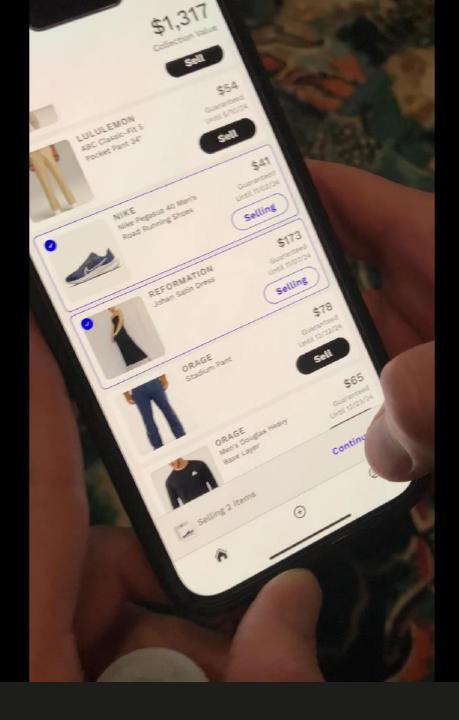

Style: L11007

Color: CLAY

Size:

\$65 Guaranteed Buyback with CROISSANT No Fees. No Obligations. <u>Learn more</u>

Only a few left in size M of this color.

ADD TO CART

**CROISSANT** 

Chrome Extension Discover Shops FAQs CROISSANT EXTENSION INSTALLED 🗸 PARTNER WITH US