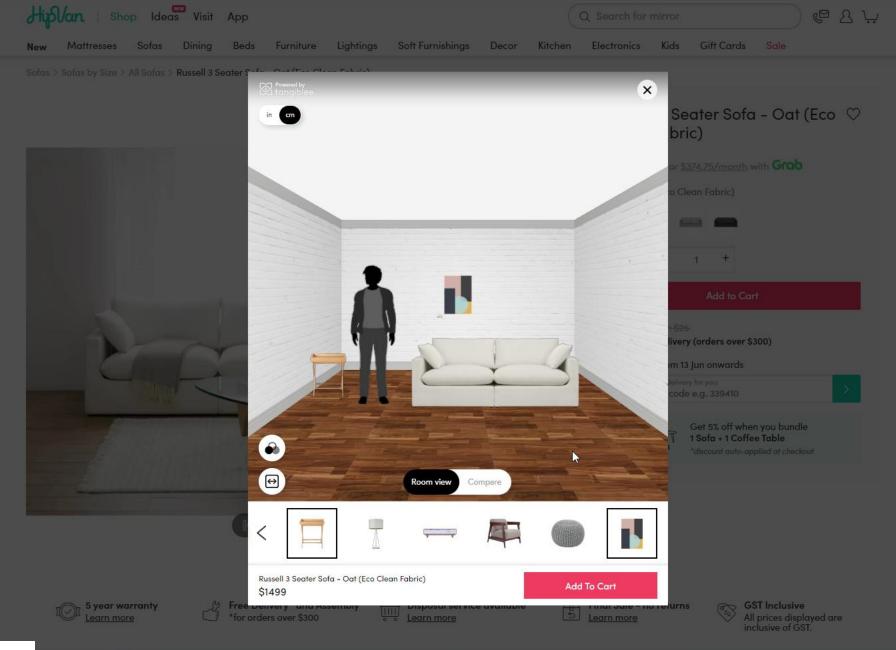

# Un parcours client toujours plus fluide

These are your top 3 beds:

**b** Best Seller **Special Deal** 13.75" Mattress

Plush Comfort, best for

Side Sleepers

Temperature

Delivery by

Plush Comfort, best for