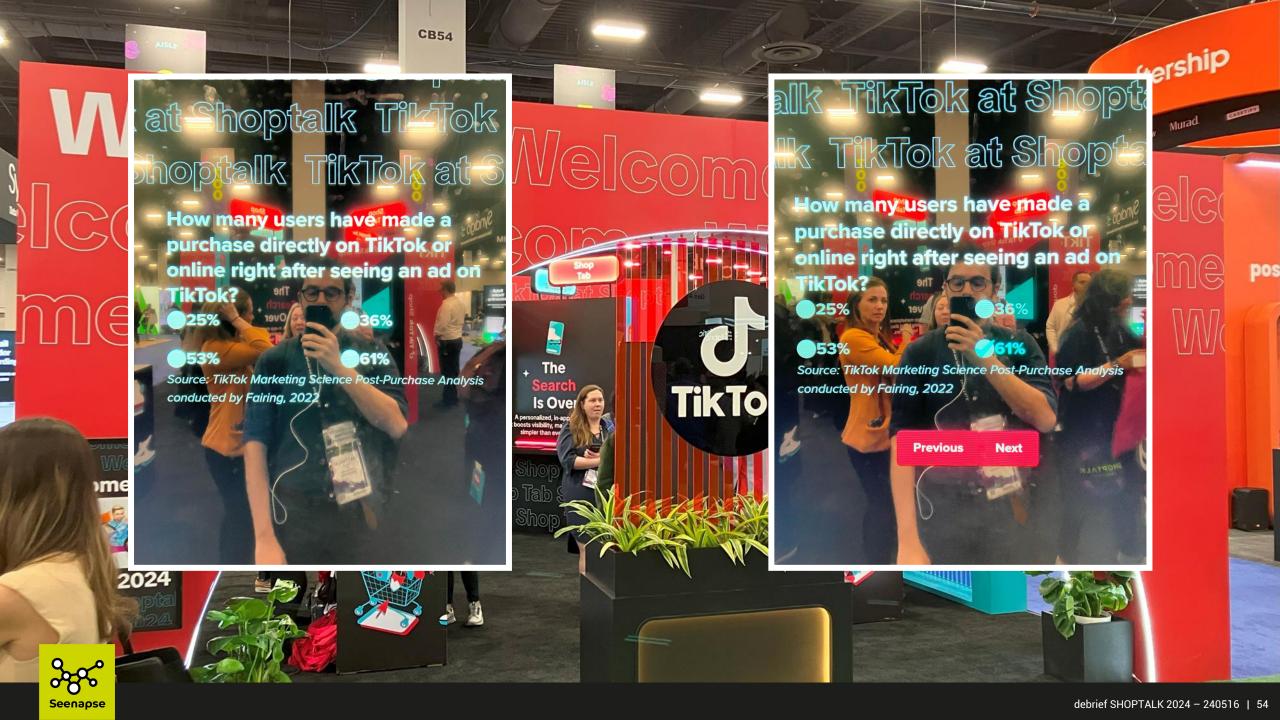

## L'audience au cœur du commerce de demain

Creators are ushering in a new era of commerce

Half of US social users will make a purchase from social media in 2024

TikTok has the most users who are buyers