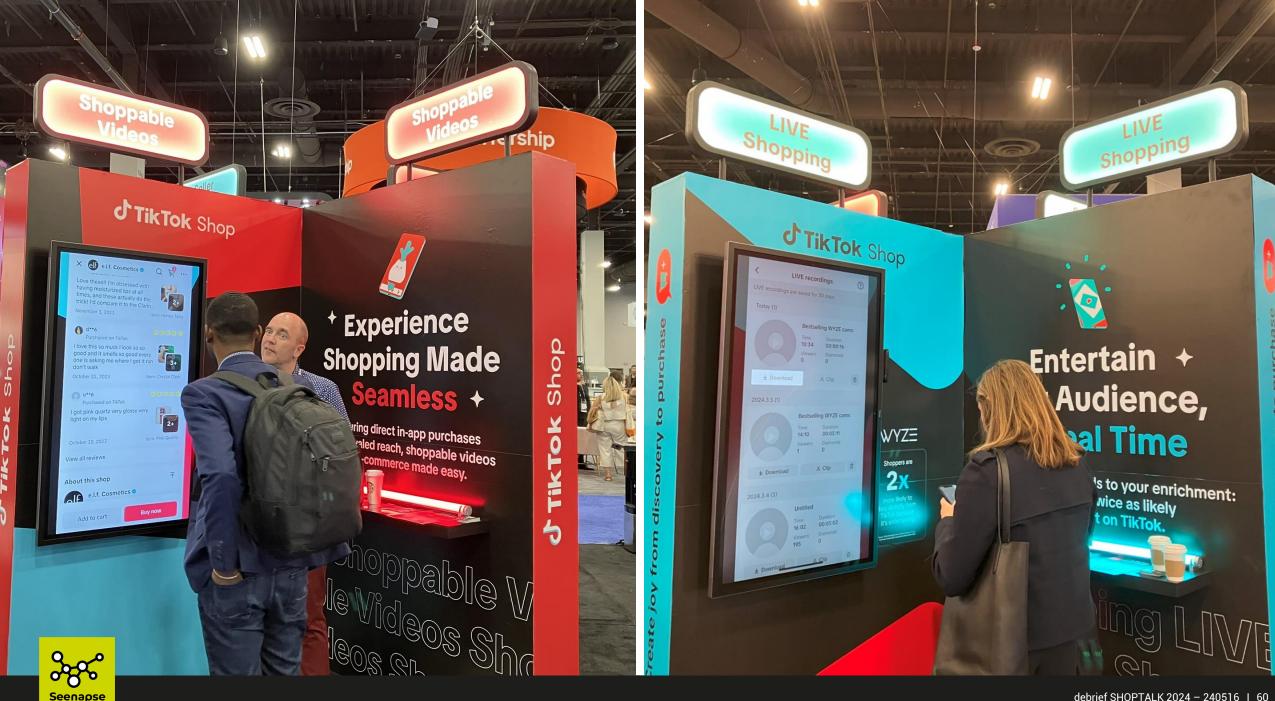

## L'audience au cœur du commerce de demain

Creators are ushering in a new era of commerce

Half of US social users will make a purchase from social media in 2024

TikTok has the most users who are buyers

# TikTok is well positioned to capitalize on the

# Four ways shoppable video comes to life

#### Social Commerce

Brands who have highly engaged audiences should be using social commerce activations

#### Livestream

Brands looking to heighten social engagement and create an engaging conversation with shoppers should consider livestream events, especially with Gen Z audiences.

Enter and confirm your phone number to shop holiday looks & decor